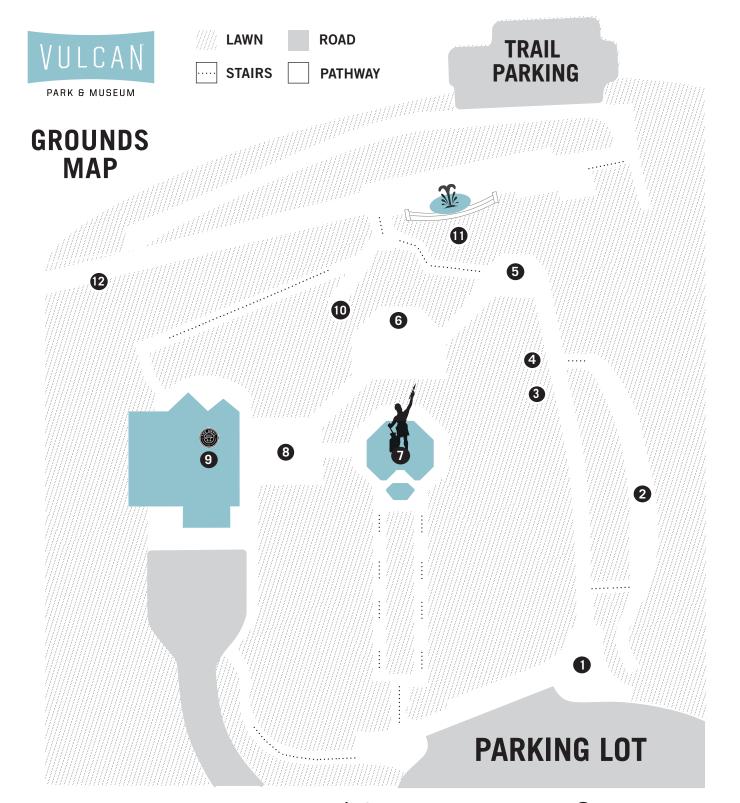

## PARK GROUNDS & OBSERVATION TOWER

Sun-Thurs 10 AM-8 PM Fri & Sat 10 AM-9 PM

**MUSEUM** 

Sun-Thurs 10 AM-8 PM Fri & Sat 10 AM-9 PM

THE ANVIL GIFT SHOP

Mon - Sun 10 AM-6 PM

VISITOR INFO & PURCHASE TICKETS

- 1 Ticket Booth & Park Entrance
- 2 Picnic Area
- 3 & 4 Outdoor Trail Markers
- 5 Small City Overlook
- 6 Large City Overlook
- **▼** Vulcan Statue & Observation Tower
- 8 Vulcan Plaza
- Museum & Vulcan Center
  - Greater Birmingham Convention & Visitors Bureau Visitor Information Center
  - Museum of the region & exhibits on Birmingham's history, culture & geography
  - The Anvil Gift Shop | Restrooms | Private Event Facilities

- 10 Lone Pine Mine
- Kiwanis Centennial Park & Fountain
- 12 Kiwanis Vulcan Trail
  - 2.2 mile wooodland trail with views of downtown Birmingham