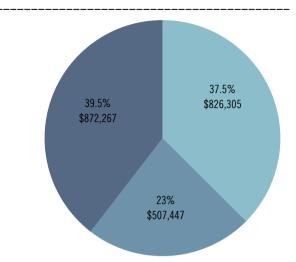

### **Total Income**

| Total Revenue              | \$2,206,019 |
|----------------------------|-------------|
| Park and Museum Operations | \$872,267   |
| Government                 | \$507,447   |
| Grants and Contributions   | \$826,305   |