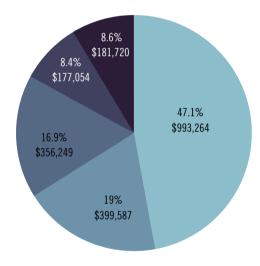

#### **Total Expenses**

| General & Administrative | \$177,054 |
|--------------------------|-----------|
| Fundraising              | \$181,720 |
| Community Outreach       | \$356,249 |
| Educational Programs     | \$399,587 |
| Visitor Experience       | \$993,264 |
|                          |           |